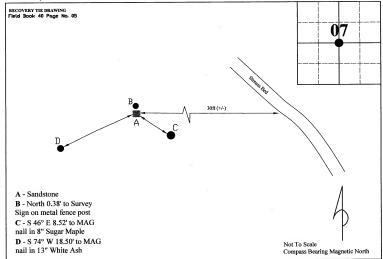

## MONUMENT RECORD State of Indiana - County of Monroe

Monument Description & Remarks: Sandstone with "X", length 0.63ft, width 0.38ft, height 0.38ft, Survey Sign 4ft above ground at pt. B

**References On File:** Legal Survey Book 2 page 470 survey (1889), on file in Surveyor Office; Eric Lee Deckard survey, Moravec Boundary (2001), on file in Auditor Office and Surveyor Office